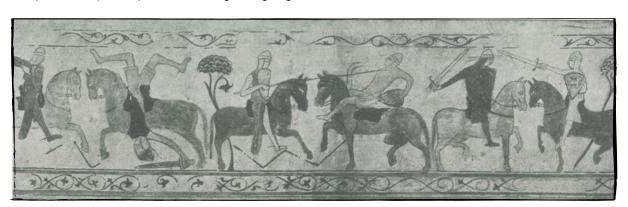

## CLAVERLEY WALL PAINTINGS: CHILDREN'S ACTIVITIES

The paintings were produced in the early part of the thirteenth century and the people seeing them could have understood them in different ways. The image below was made using old fashioned printing plates, used to make a guide book in the 1940s. You can see what the copper printing plates looked like underneath.