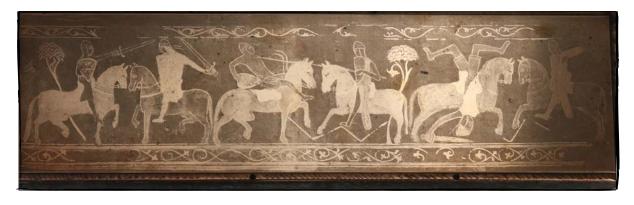

## CLAVERLEY WALL PAINTINGS: CHILDREN'S ACTIVITIES

The paintings were produced in the early part of the thirteenth century and the people seeing them could have understood them in different ways. The image below was made using old fashioned printing plates, used to make a guide book in the 1940s. You can see what the copper printing plates looked like underneath.